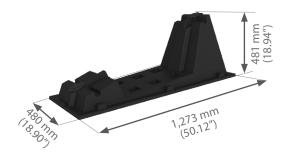

 $\ensuremath{^{[1]}}\!\mbox{With the use of ballast and windshields according to the specifications.}$ 

Allowed frame width on the reverse side of the module:

Dimensions of Elegant HDPE 200:

Project and design tools available