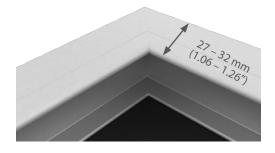

## BISOL EasyMount<sup>TM</sup> Elegant HDPE 200 Quick & easy, no tools required 100% DESIGNED AND MANUFACTURED IN EU

| Technical Specifications |                                                                                                                                                  |
|--------------------------|--------------------------------------------------------------------------------------------------------------------------------------------------|
| Application              | Flat roofs                                                                                                                                       |
| Roof incline             | Up to 5°                                                                                                                                         |
| Method of installation   | No roof penetration                                                                                                                              |
| Module angle             | 20°                                                                                                                                              |
| Module orientation       | Landscape                                                                                                                                        |
| Module frame tolerances  | Length: any / Width: 1,002 mm ± 3 mm (39.02°± 0.2°)<br>Thickness: 34 – 41 mm (1.339° – 1.614°)<br>Reverse side width: 27 – 32 mm (1.06″ – 1.26″) |
| Base color               | Carbon black                                                                                                                                     |
| Base material            | High-density polyethylene (HDPE), carbon black, UV-resistent (base) / Glass fibre reinforced polypropylene (screws)                              |
| Base weight              | 5.5 kg (12.1 lbs)                                                                                                                                |
| Additional stabilization | Ballast, windshields                                                                                                                             |
| Temperature range        | -20 – 70°C                                                                                                                                       |
| Snow load per system     | 0 – 2.40 kN/m²                                                                                                                                   |

 $\ensuremath{^{[1]}}\!\mbox{With the use of ballast and windshields according to the specifications.}$ 

Allowed frame width on the reverse side of the module:

Dimensions of Elegant HDPE 200:

Project and design tools available